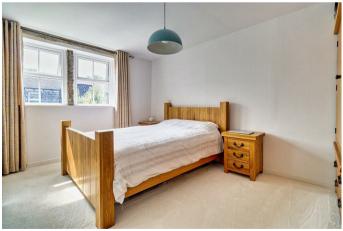

BEDROOM TWO 11'0" × 11'0"

decor theme. Traditional style radiator with a pleasant outlook.