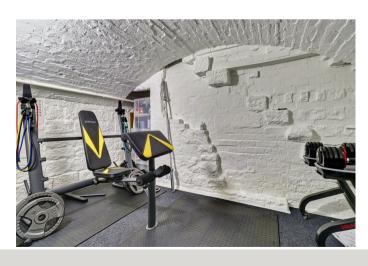

#### GYM 7'3" × 12'1"

hobbies use etc.

TO THE FIRST FLOOR Staircase leading up to...

#### BATHROOM 11'1" x 5'1"

With a modern paint finish and having a barrel Recently re-fitted with a modern, stylish three vaulted ceiling. An ideal occasional room for gym, piece suite comprising 'shower bath' having the shower fitted over and a glazed screen. W.C and vanity unit with inset wash hand basin and storage below. Modern tiling to the walls and floor