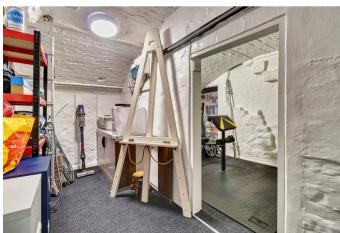

LOWER GROUND FLOOR

Clean and tidy, painted and having carpet tiles. Briefly comprising...

BARREL VAULTED CELLAR 12'1" x 5'1"

A very practical area providing useful storage space.

horsforth@hardistyandco.com 0113 2390012