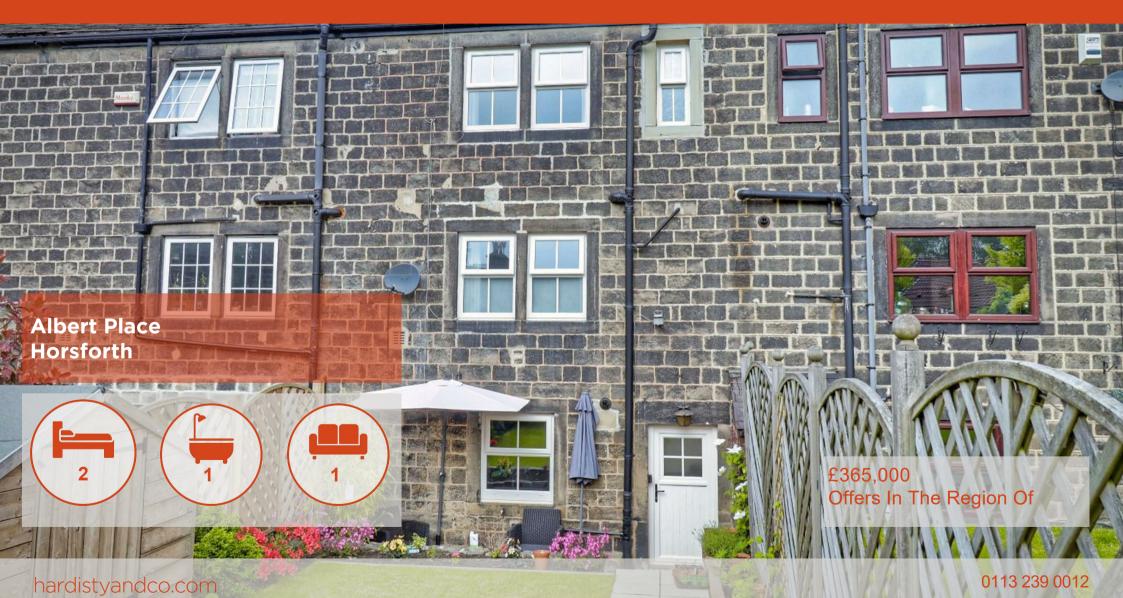

## AND CO

STUNNING & DECEPTIVE terrace FAMILY home in a CENTRAL & CONVENIENT LOCATION. Carefully balanced WITH PERIOD CHARM OVER 3 FLOORS. Comprising, 2 RECEPTIONS, stylish DINING KITCHEN, useful barrel vaulted STORAGE CELLAR & OCCASIONAL GYM/HOME OFFICE. TWO LARGE DOUBLES & MODERN BATHROOM. To the rear is a lovely LANDSCAPED GARDEN. EPC - D

#### INTRODUCTION

Stunning, deceptive and in a super back water yet central and extremely convenient location. Having undergone an extensive amount of updating work, this home now carefully balances period charm with modern fixtures and fittings over three well planned floors. There are two reception rooms, a stylish dining kitchen with access to the landscaped garden, a useful barrel vaulted storage cellar and occasional gym/home office. Two large double bedrooms and a modern bathroom. A lovely home in such a great position, call now to book your viewing.

HOW TO FIND THE PROPERTY SAT NAV POST CODE LS18 5AE.

ACCOMMODATION

TO THE GROUND FLOOR
Composite entrance door into...

DINING ROOM 16'1" x 13'2"

A lovely cosy room with exposed stone chimney breast with brick back. Stylish engineered wood flooring which adds a smart and modern finish. Traditional style radiators.