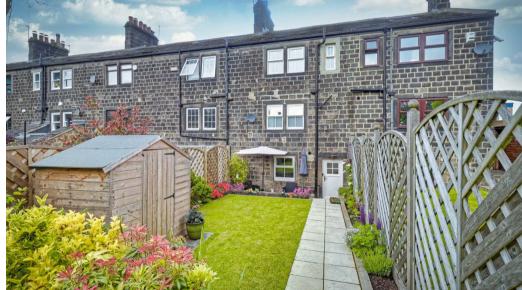

#### OUTSIDE

A recently landscaped garden with stone flagged offers light storage, however, there is futute path and patio. There is a lovely lawn with mature planted borders/flower beds. The garden is fully enclosed and there is a shed for storing tools etc. Parking is on-street. Additional useful storage shed at the front also.