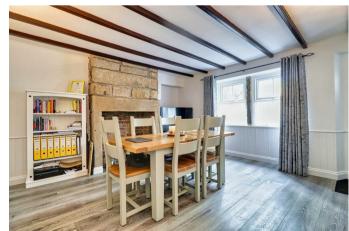

HOW TO FIND THE PROPERTY SAT NAV POST CODE LS18 5AE.

ACCOMMODATION

TO THE GROUND FLOOR
Composite entrance door into...

DINING ROOM 16'1" x 13'2"

A lovely cosy room with exposed stone chimney breast with brick back. Stylish engineered wood flooring which adds a smart and modern finish. Traditional style radiators.