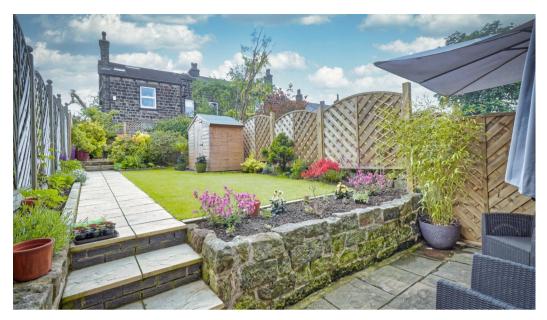

#### OUTSIDE

A recently landscaped garden with stone flagged offers light storage, however, there is futute path and patio. There is a lovely lawn with mature planted borders/flower beds. The garden is fully enclosed and there is a shed for storing tools etc. Parking is on-street. Additional useful storage shed at the front also.