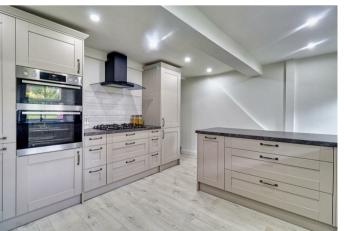

DINING KITCHEN 15'4" x 11'8"

A stunning room, recently decorated and fitted with a good range of modern, stylish wall, base and drawer units with marble effect worksurfaces. Integrated AEG double oven and five point gas hob with extractor over, fridge freezer, washing machine and dishwasher. Stunning feature cast iron stove. Stable style door leading outside into the garden. Such a lovely bright and airy room offering space for a table and chairs.