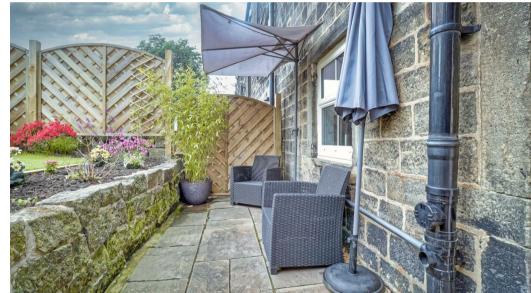

#### OUTSIDE

A recently landscaped garden with stone flagged offers light storage, however, there is futute path and patio. There is a lovely lawn with mature planted borders/flower beds. The garden is fully enclosed and there is a shed for storing tools etc. Parking is on-street. Additional useful storage shed at the front also.