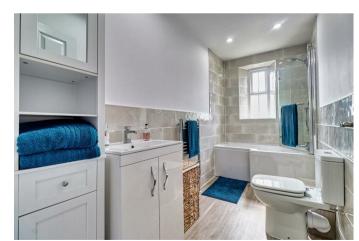

#### BATHROOM 11'1" x 5'1"

With a modern paint finish and having a barrel Recently re-fitted with a modern, stylish three vaulted ceiling. An ideal occasional room for gym, piece suite comprising 'shower bath' having the shower fitted over and a glazed screen. W.C and vanity unit with inset wash hand basin and storage below. Modern tiling to the walls and floor