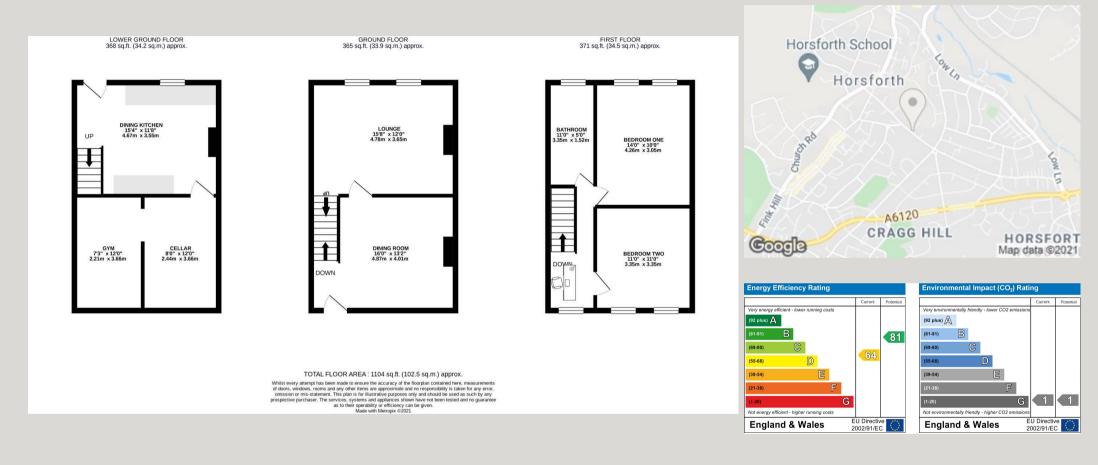

HOW TO FIND THE PROPERTY SAT NAV POST CODE LS18 5AE.

ACCOMMODATION

TO THE GROUND FLOOR
Composite entrance door into...

DINING ROOM 16'1" x 13'2"

A lovely cosy room with exposed stone chimney breast with brick back. Stylish engineered wood flooring which adds a smart and modern finish. Traditional style radiators.

LOUNGE 15'8" x 12'1"

A spacious reception room where the family can enjoy relaxing together. Feature fireplace with inset living flame coal effect gas stove. Traditional central heating radiator. The window provides a pleasant garden outlook.

DINING KITCHEN 15'4" x 11'8"

A stunning room, recently decorated and fitted with a good range of modern, stylish wall, base and drawer units with marble effect worksurfaces. Integrated AEG double oven and five point gas hob with extractor over, fridge freezer, washing machine and dishwasher. Stunning feature cast iron stove. Stable style door leading outside into the garden. Such a lovely bright and airy room offering space for a table and chairs.

LOWER GROUND FLOOR

Clean and tidy, painted and having carpet tiles. Briefly comprising...

BARREL VAULTED CELLAR 12'1" x 5'1"

A very practical area providing useful storage space.

horsforth@hardistyandco.com 0113 2390012

#### GYM 7'3" × 12'1"

hobbies use etc.

TO THE FIRST FLOOR Staircase leading up to...

#### LANDING

A spacious landing upon which you could create a stusy area if desired. Access into the loft which potential subject to necessary permissions etc. Door into.....

BEDROOM ONE 10'1" x 14'1"

A good sized double bedroom with smart ADDITIONAL SERVICES - Disclosure Of Financial Inte a pleasant garden outlook.

BEDROOM TWO 11'0" × 11'0"

decor theme. Traditional style radiator with a pleasant outlook.

#### BATHROOM 11'1" x 5'1"

With a modern paint finish and having a barrel Recently re-fitted with a modern, stylish three vaulted ceiling. An ideal occasional room for gym, piece suite comprising 'shower bath' having the shower fitted over and a glazed screen. W.C and vanity unit with inset wash hand basin and storage below. Modern tiling to the walls and floor

### AND CO

This computer generated floor plan is intended as a general guide to the layout and design of the property. It is not to scale and should not be relied upon for dimensions, which are only approximate and rounded to either the nearest tenth of a metre or six inches.