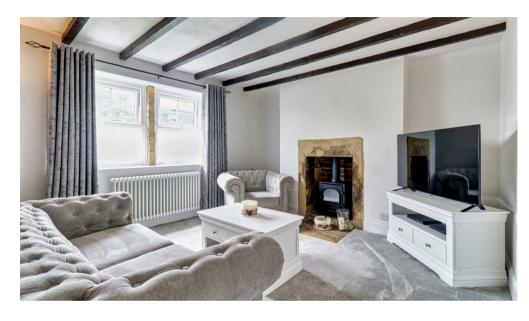

LOUNGE 15'8" x 12'1"

A spacious reception room where the family can enjoy relaxing together. Feature fireplace with inset living flame coal effect gas stove. Traditional central heating radiator. The window provides a pleasant garden outlook.