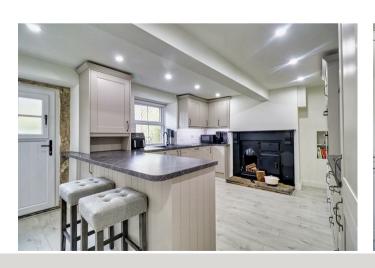

DINING KITCHEN 15'4" x 11'8"

A stunning room, recently decorated and fitted with a good range of modern, stylish wall, base and drawer units with marble effect worksurfaces. Integrated AEG double oven and five point gas hob with extractor over, fridge freezer, washing machine and dishwasher. Stunning feature cast iron stove. Stable style door leading outside into the garden. Such a lovely bright and airy room offering space for a table and chairs.